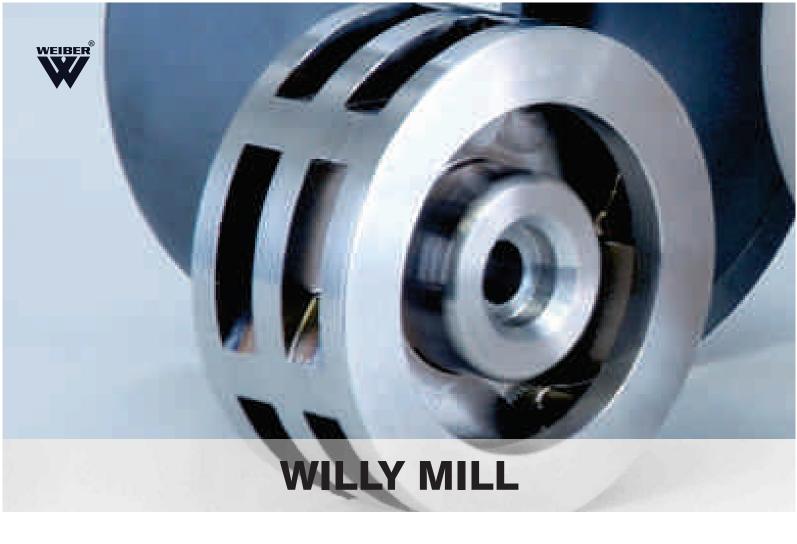

# WILLY MILL

# INTERMEDIATE MODEL 'ARTHUR THOMAS TYPE'

Electrically operated to work on 220 Volts A.C Recommended for grinding of dry plant samples. Also for a great variety of commercial dry materials. Unit having two stationary steel blades and Rotary with steel edges provided in the cast Iron chamber. A removable safety Glass sheet plate from the face of chamber of permits observation during operation. Willey Mill is fitted on substantial Cast iron base. Complete unit supplied with aluminum / Cast chamber , polished hopper with cover, wooden plugger, Three delivery tubes mounted with sieves cloth mesh no; 20, 40, and 60mesh , One Allen Key for adjusting blades and 3 Glass Jars, brush etc.

# **WORKING CHAMBER**

- 40 mm x 20 mm
- 65 mm x 25 mm
- 100 mm x 50 mm