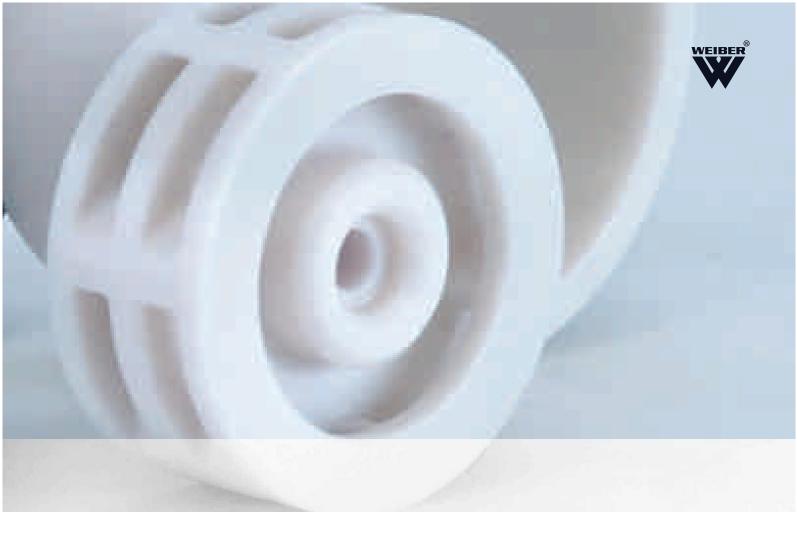

# INTERMEDIATE MODEL 'ARTHUR THOMAS TYPE'

Electrically operated to work on 220 Volts A.C Recommended for grinding of dry plant samples. Also for a great variety of commercial dry materials. Unit having two stationary steel blades and Rotary with steel edges provided in the cast Iron chamber. A removable safety Glass sheet plate from the face of chamber of permits observation during operation. Willey Mill is fitted on substantial Cast iron base. Complete unit supplied with aluminum / Cast chamber , polished hopper with cover, wooden plugger, Three delivery tubes mounted with sieves cloth mesh no; 20, 40, and 60mesh , One Allen Key for adjusting blades and 3 Glass Jars, brush etc.

# **WORKING CHAMBER**

- 40 mm x 20 mm
- 65 mm x 25 mm
- 100 mm x 50 mm