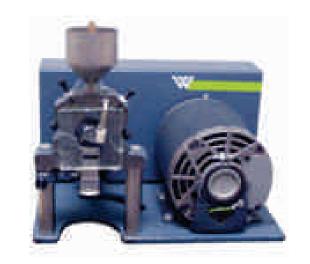

# **WILLY MILL (HEAVY DUTY)**

WITH 1 H.P. Electric Motor to work on 220 Volt A.C

Extra Heavy Duty mill mounted in enclosed iron frame. Six Bolted with grinding chamber. A set of 3 Brass Sieve No; 2mm, 4mm, 6 mm. Complete unit supplied with Heavy floor covered with Iron sheet.